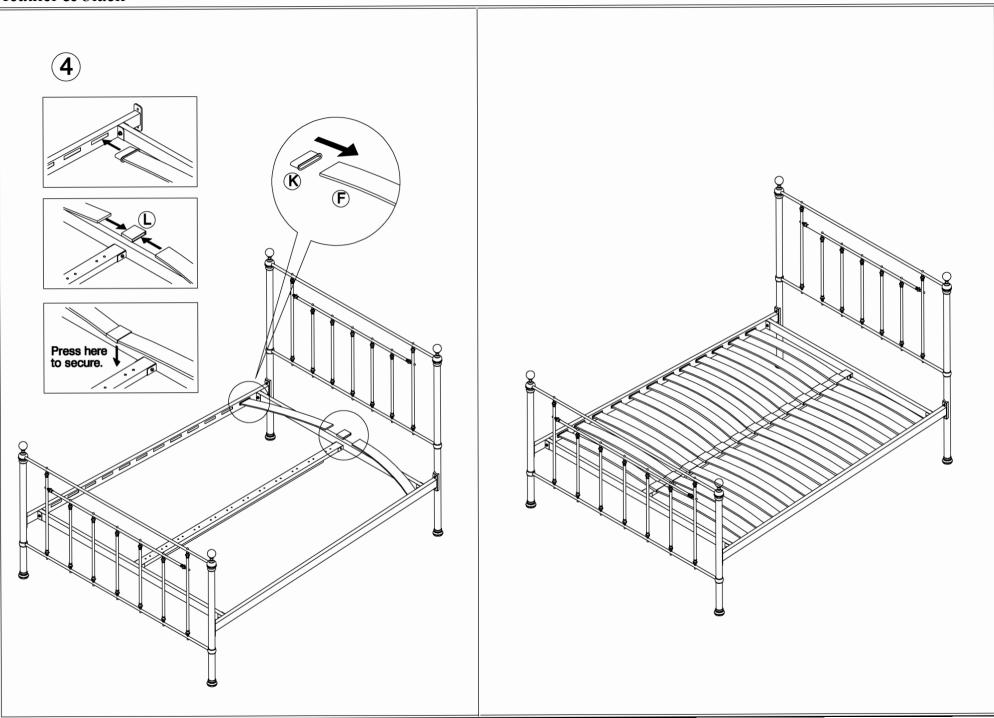

| I | (a)                     | 8PCS  | _ |   |                 | <b>e</b> T<br>ف           |
| J | B                       | 6PCS  | _ |   |                 |                           |
| K |                         | 24PCS |   |   |                 | C et                      |
| L | 3                       | 12PCS |   |   |                 |                           |
| М |                         | 1PC   |   |   | - ALAR          | ( <sub>e</sub> <b>t</b> ) |
| Ν |                         | 1PC   |   | B |                 | QG                        |
| 0 | lo ol                   | 4PCS  |   |   |                 |                           |
| Ρ | 8                       | 4PCS  |   |   | <b>⊜</b> ↑<br>⇔ |                           |

2

### feather & black



## feather & black



4