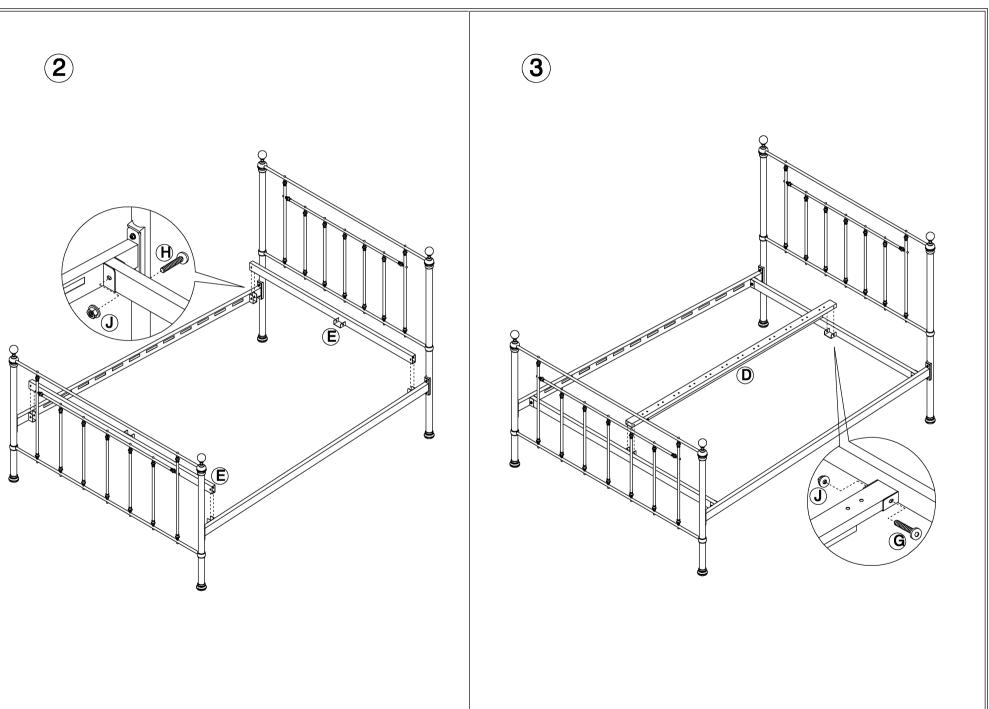

|
| I | (a)                     | 8PCS  | _ |   |                 | <b>e</b> T<br>ف           |
| J | B                       | 6PCS  | _ |   |                 |                           |
| K |                         | 24PCS |   |   |                 | C et                      |
| L | 3                       | 12PCS |   |   |                 |                           |
| М |                         | 1PC   |   |   | - ALAR          | ( <sub>e</sub> <b>t</b> ) |
| Ν |                         | 1PC   |   | B |                 | QG                        |
| 0 | lo ol                   | 4PCS  |   |   |                 |                           |
| Ρ | 8                       | 4PCS  |   |   | <b>⊜</b> ↑<br>⇔ |                           |

2

### feather & black



## feather & black



4